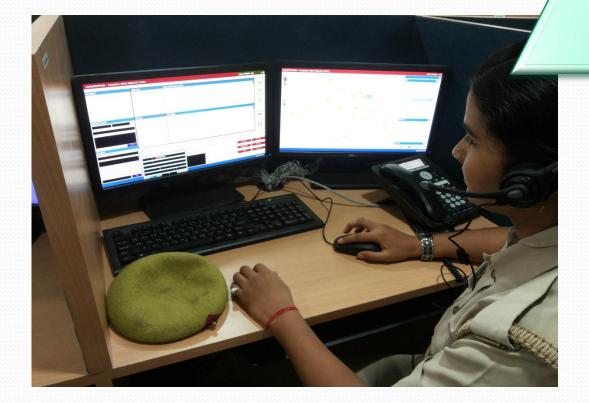

## Call Taking

Call Taking

- **✓** Call Recordings
- **✓** Caller Information
- **✓** Call Classification
- **✓** Caller Location
- **✓** Alarm System Trigger **Calls**
- **✓** Duplicate Calls

#### Dispatch

- **✓CFS** Location
- **✓** Caller History
- **✓** Dispatch Decisions
- **✓ Unit Status**
- **✓** Radio Records

- 2. AVLS
- 1. Data Communication
- 20: 11 to 13
- **✓**Transmission of CFS
- **✓** Navigator
- **✓** Action Taken Reports
- **✓ Patrol Charts**
- **✓** Task Allocation
- **✓**Traffic Challan