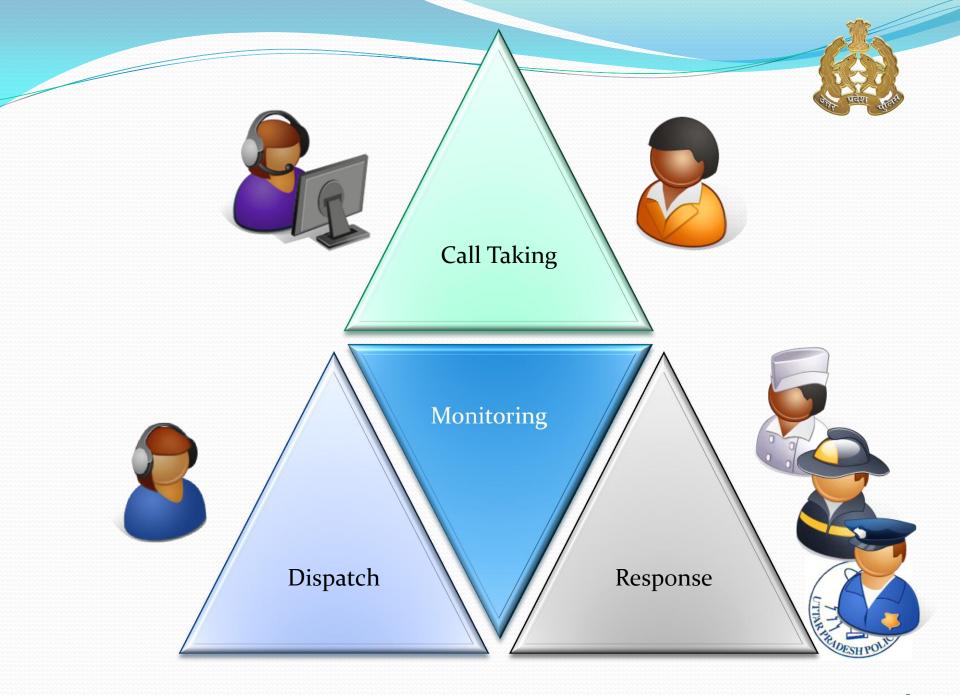

## CAD (Computer Aided Dispatch)

## Call Taking

Call Taking

- **✓** Call Recordings
- **✓** Caller Information
- **✓** Call Classification
- **✓** Caller Location
- **✓** Alarm System Trigger **Calls**
- **✓** Duplicate Calls

## Dispatch

#### Dispatch

- **✓CFS** Location
- **✓** Caller History
- **✓** Dispatch Decisions
- **✓ Unit Status**
- **✓** Radio Records

- 2. AVLS
- 1. Data Communication
- 20: 11 to 13
- **✓**Transmission of CFS
- **✓** Navigator
- **✓** Action Taken Reports
- **✓ Patrol Charts**
- **✓** Task Allocation
- **✓**Traffic Challan

Response

- **✓Update GIS**
- **✓**Extra Modules:

Summons, HS Surveillance,

**Community Policing Efforts** 

## Monitoring

**Monitor CFS Information Allot and Monitor Tasks Situation Room** 