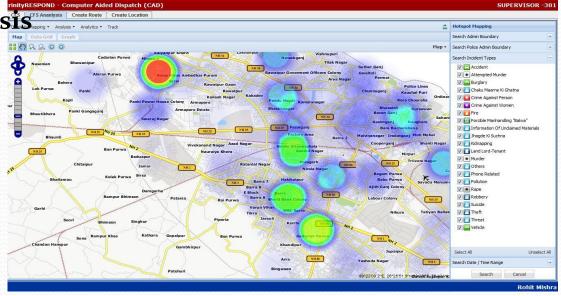

### **Analysis**

- ✓ Response Analysis
- ✓ Crime Mapping
- ✓ Hotspot analysis

✓ Human Performance Evaluation Analysis \_

✓ Repeat Caller Analysis Create Route

Repeat Caller Analysis Create Route

\*\*Company \*\* Analysis \*\*