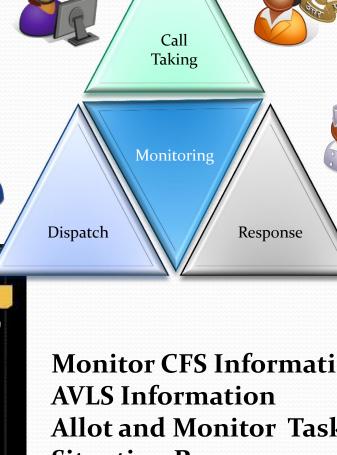

## Call Taking

Call Taking

- **✓** Call Recordings
- **✓** Caller Information
- **✓** Call Classification
- **✓** Caller Location
- **✓** Alarm System Trigger **Calls**
- **✓** Duplicate Calls

## Dispatch

#### Dispatch

- **✓CFS** Location
- **✓** Caller History
- **✓** Dispatch Decisions
- **✓ Unit Status**
- **✓** Radio Records

- 2. AVLS
- 1. Data Communication
- 20: 11 to 13
- **✓**Transmission of CFS
- **✓** Navigator
- **✓** Action Taken Reports
- **✓ Patrol Charts**
- **✓** Task Allocation
- **✓**Traffic Challan

Response

- **✓Update GIS**
- **✓**Extra Modules:

Summons, HS Surveillance,

**Community Policing Efforts** 

## Monitoring

**Monitor CFS Information Allot and Monitor Tasks Situation Room** 