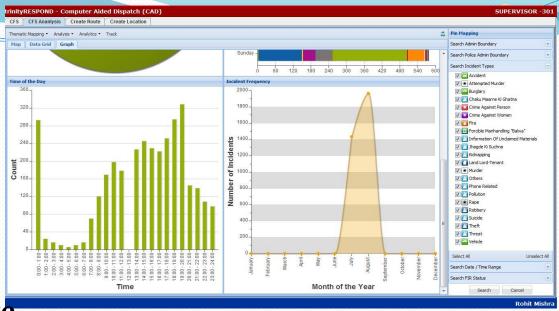

## CAD (Computer Aided Dispatch)

### **Analysis**

- ✓ Response Analysis
- ✓ Crime Mapping
- ✓ Hotspot analysis

✓ Human Performance Evaluation Analysis \_

✓ Repeat Caller Analysis Create Route

Repeat Caller Analysis Create Route

\*\*Company \*\* Analysis \*\*