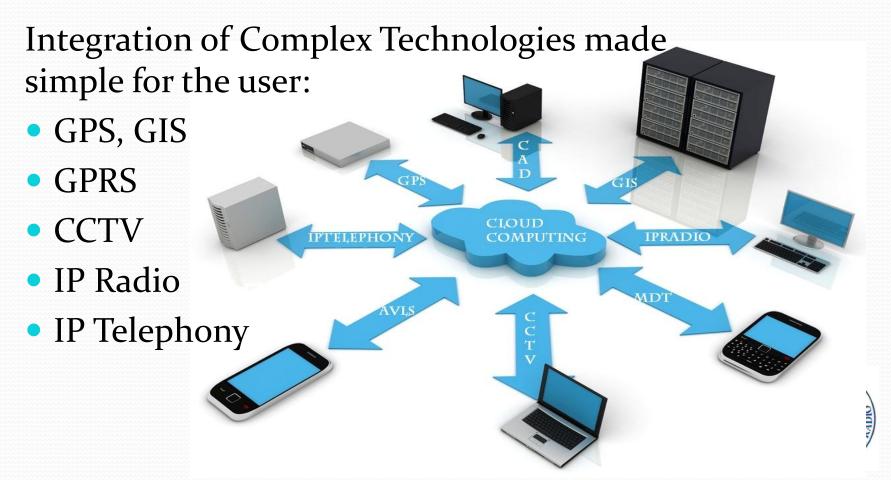

100

Building the Main Gateway For Accessing Police Services



### 100

- Paradigm Shift in Policing
- CAD
- Mini CAD
- Government's topmost priority project
- Preparing a district for this shift







## CAD (Computer Aided Dispatch)



## Call Taking







Call Taking



- **✓** Call Recordings
- **✓** Caller Information
- **✓** Call Classification
- **✓** Caller Location
- **✓** Alarm System Trigger **Calls**
- **✓** Duplicate Calls



## Dispatch





#### Dispatch

- **✓CFS** Location
- **✓** Caller History
- **✓** Dispatch Decisions
- **✓ Unit Status**
- **✓** Radio Records













- 2. AVLS
- 1. Data Communication
- 20: 11 to 13
- **✓**Transmission of CFS
- **✓** Navigator
- **✓** Action Taken Reports
- **✓ Patrol Charts**
- **✓** Task Allocation
- **✓**Traffic Challan

Response





- **✓Update GIS**
- **✓**Extra Modules:

Summons, HS Surveillance,

**Community Policing Efforts** 





## Monitoring







**Monitor CFS Information Allot and Monitor Tasks Situation Room** 

### **Analysis**

- ✓ Response An